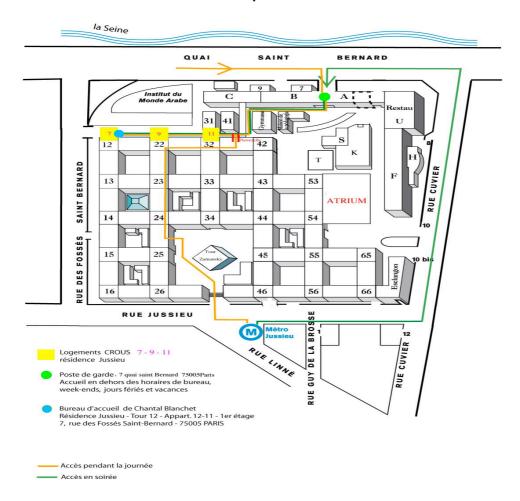

### **V-ACCESS**

#### Situation

Near botanical garden and the quay of the Seine.

### **Transport**

Subway:

Lines 7 et 10 - station Jussieu

Bus:

Line 67 - stop Jussieu

Line 63 - stop street Fossés-St-Bernard or Quai St-Bernard

Line 86 ou 87 - stop street Fossés St-Bernard

Line 89 – stop Jussieu or Cardinal Lemoine or Quai St-Bernard

RFR

Line C – station Gare d'Austerlitz ou Cluny La Sorbonne

Line B - station Cluny la Sorbonne

# UPMC - Plan du campus Jussieu